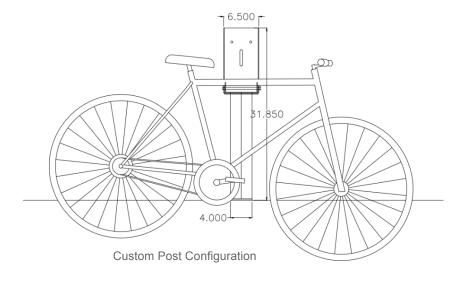

## **FEATURES:**

- Design Simplicity.
- Dense bike parking for maximum space constraints.
- Adjustable height assemblies for staggared bike patterns.
- Easy Use just lift and hang!

Versatile Mounting Options: Wall, Column, Post or create your own Custom Designed Post to fit your specific requirements!

# PRODUCT SOLUTIONS

We have numerous design and layout configurations for the Bike Hook System:

- Mount on a Wall, a Column or a Post, 1 bike
- Custom Mounting
   Options (bring us your challenges and we'll find a solution)