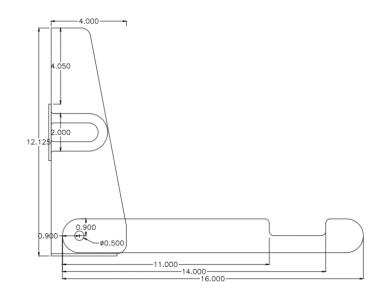

## PRODUCT SPECIFICATIONS:

Material: 10 Gauge, Cold-Rolled, High-Grade Steel

Fasteners: All components are SAE Certified for Strength, Durability and Performance

Coating: Powdered Epoxy Resin (SandTEX Black Only)

**Storing Mechanism:** When not in use, the horizontal arm fold nicely back into the wall mount.

Securing the Bike: There is a lock ring welded to the frame to allow for a chain or wire rope to

secure the frame to the wall mount fixture.