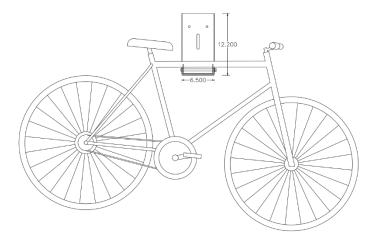

Rugged.
Structurally Sound.
Built to Last.

Bike Hook System

## **FEATURES:**

- Design Simplicity.
- Dense bike parking for maximum space constraints.
- Adjustable height assemblies for staggared bike patterns.
- Easy Use just lift and hang!

Versatile Mounting Options: Wall, Column, Post or create your own Custom Designed Post to fit your specific requirements!

# PRODUCT SOLUTIONS

We have numerous design and layout configurations for the Bike Hook System:

- Mount on a Wall, a Column or a Post, 1 bike
- Custom Mounting
   Options (bring us your challenges and we'll find a solution)